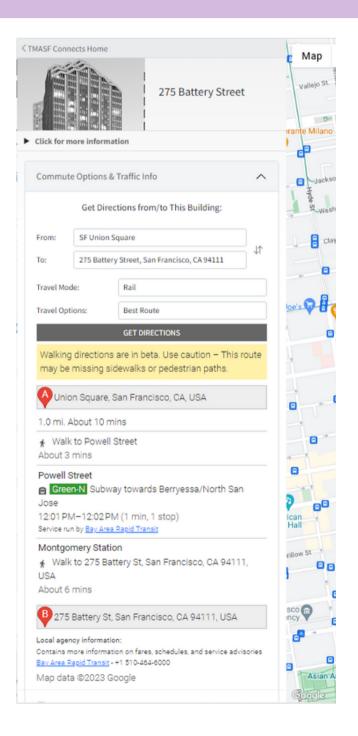

## Load Map, centered on your building

Ability to view:

**Building Information** 

Real-Time Transit & Traffic Lines

Neighborhood Resources and

**Amenities** 

4. Get Directions

To get directions from your current locations you must enter your destination, travel mode, and travel options.

5 Proceed to your destination

As you travel to your destination, view your directions, the best route, and real-time departures for public transportation.