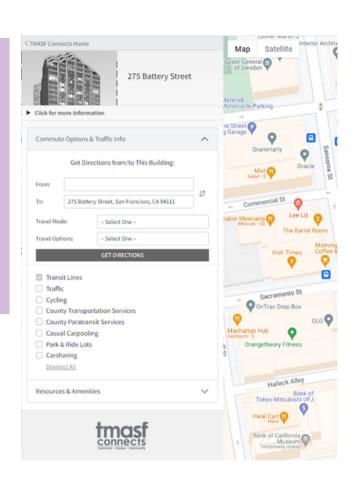

## Load Map, centered on your building

Ability to view:

**Building Information** 

Real-Time Transit & Traffic Lines

Neighborhood Resources and

**Amenities** 

4. Get Directions

To get directions from your current locations you must enter your destination, travel mode, and travel options.