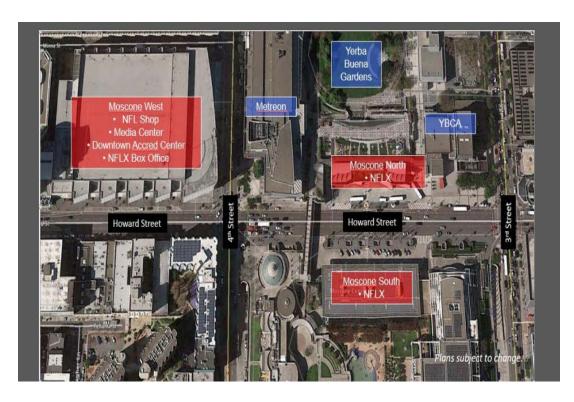

## **NFL Experience:**

**Dates:** 1/30/16- 2/7/16 (Setup starts 1/20/16, Street Closures in effect 1/23/16, Final Cleanup ends 2/12/16)

Exact Location: Centered at Moscone Center, the NFL Experience will occupy Howard St. between 3rd and 4<sup>th</sup> streets.

Street Closure: Howard Street between 3rd and 4th streets; partial closure on Howard between 4th and

5th streets