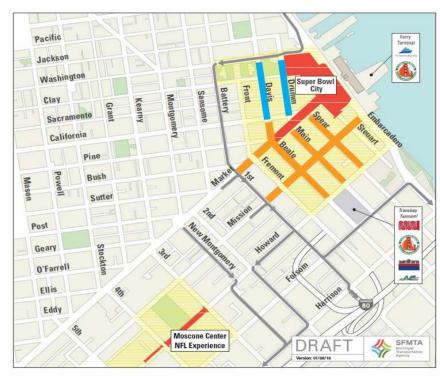

### **Super Bowl City:**

Dates: 1/30/16- 2/7/16 (Setup starts 1/20/16, Street Closures in effect 1/23/16, Final Cleanup ends 2/12/16)

**Exact Location**: Centered in Justin Herman Plaza, Super Bowl City will occupy Market Street from Beale to Southbound Embarcadero.

#### **Street Closures:**

- Market Street, between Beale and Steuart streets
- Southbound Embarcadero, from Washington to Don Chee Way
- 3. Beale, Main, Spear, Steuart streets from Market to Howard streets

#### **Public Entrances:**

- 1. Market Street (just east of Beale/Davis)
- 2. Washington at Embarcadero
- 3. Harry Bridges Plaza
- 4. Don Chee Way

## **NFL Experience:**

**Dates:** 1/30/16- 2/7/16 (Setup starts 1/20/16, Street Closures in effect 1/23/16, Final Cleanup ends 2/12/16)

Exact Location: Centered at Moscone Center, the NFL Experience will occupy Howard St. between 3rd and 4<sup>th</sup> streets.

Street Closure: Howard Street between 3rd and 4th streets; partial closure on Howard between 4th and

5th streets