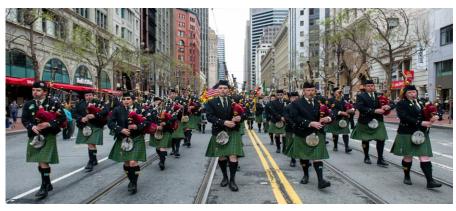

### St. Patrick's Day Parade and Festival

Civic Center Plaza | Saturday, March 12th | 10 AM-5 PM

The 165<sup>th</sup> annual Saint Patrick's Day Parade, which starts at **2**<sup>nd</sup> **and Market Street** and then makes its way down Market Street to the **Civic Center Plaza** (the location of the festival), draws more than 100,000 people. It will start at **11:30** and lasts about two hours.

At the end of the parade route will be the annual Irish Festival, which starts around 10 AM and lasts until 5 PM (before, during, and after the parade). It is a family-friendly atmosphere with Irish-themed booths, food, and refreshments, as well as pony rides, Irish dancing, and games. There will also be live Irish bands playing throughout the day.